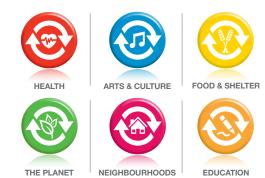

## Pick a category

Does your idea belong under Arts & Culture, Food & Shelter, The Planet, Education, Health, or Neighbourhoods? You'll choose the category closest to your idea's goal.

How much will it cost to bring your idea to life? Refresh Grants will be awarded in amounts of \$5,000, \$10,000, \$25,000, and \$100,000. Be realistic and accurate.