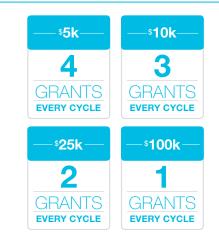

#### **Over a million in grants**

• Pepsi has up to \$200,000 in Refresh Grants to give out every other month. Every time you vote, you help decide which 10 ideas receive a Refresh Grant that cycle.

## Pick a category

Does your idea belong under Arts & Culture, Food & Shelter, The Planet, Education, Health, or Neighbourhoods? You'll choose the category closest to your idea's goal.

How much will it cost to bring your idea to life? Refresh Grants will be awarded in amounts of \$5,000, \$10,000, \$25,000, and \$100,000. Be realistic and accurate.