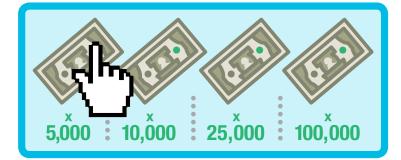

## Pick a category

Does your idea belong under Arts & Culture, Food & Shelter, The Planet, Education, Health, or Neighbourhoods? You'll choose the category closest to your idea's goal.

How much will it cost to bring your idea to life? Refresh Grants will be awarded in amounts of \$5,000, \$10,000, \$25,000, and \$100,000. Be realistic and accurate.